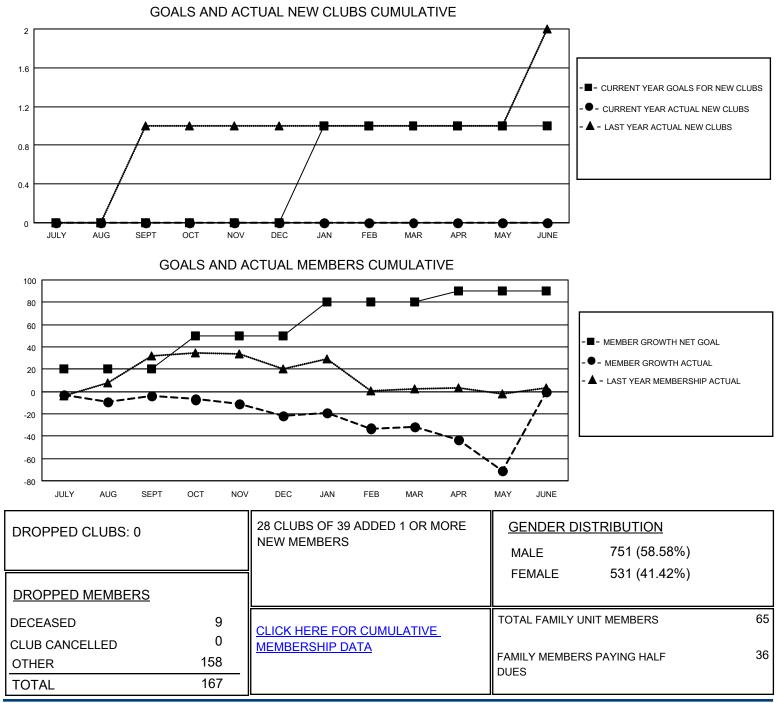

## LOCATION THAILAND

District 310 B

Results as of: 5/31/2021

| Clubs                 |               |           |               | Members               |                        |                         |                                                    |
|-----------------------|---------------|-----------|---------------|-----------------------|------------------------|-------------------------|----------------------------------------------------|
| RESULTS FOR 2020-2021 |               |           |               | RESULTS FOR 2020-2021 |                        |                         |                                                    |
| QUARTER               | NEW CLUB GOAL | NEW CLUBS | DROPPED CLUBS | QUARTER MEME          | BER GROWTH NET<br>GOAL | MEMBER GROWTH<br>ACTUAL | DROPPED<br>MEMBERS ACTUAL<br>(including transfers) |
| JULY/AUG/SEPT         | 0             | 0         | 0             | JULY/AUG/SEPT         | 20                     | 37                      | 37                                                 |
| OCT/NOV/DEC           | 0             | 0         | 0             | OCT/NOV/DEC           | 30                     | 47                      | 58                                                 |
| JAN/FEB/MAR           | 1             | 0         | 0             | JAN/FEB/MAR           | 30                     | 17                      | 24                                                 |
| APR/MAY/JUNE          | 0             | 0         | 0             | APR/MAY/JUNE          | 10                     | 11                      | 48                                                 |